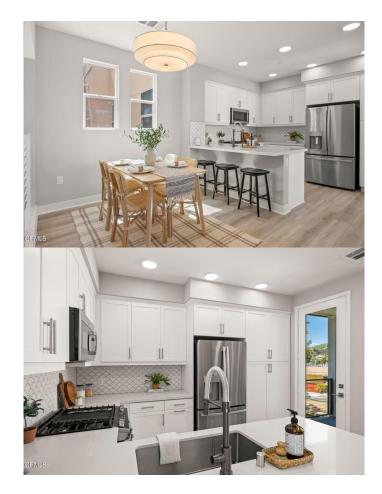

## \$1,064,000

2 Bedroom, 2.00 Bathroom, 1,186 sqft Residential

The Pearl Ventura, VENTURA, CA

The Pearl embodies a modern coastal motif style of architecture, nestled in the heart of midtown with a 1/4 mile walk to the beach and 3/4 mile walk from Downtown Ventura. Welcome to our Plan 2 that features beautiful Ocean views from the 3rd floor deck off of the ensuite primary bedroom. This unit has 2 additional decks with views of the ocean and Ventura hillside, capturing the indoor/outdoor living that brought you to this coastal town. This plan features a modern, open concept layout with a spacious living room that flows seamlessly into the kitchen, complete with stainless steel appliances, quartz countertops, and an additional private deck opening out from the living area. Upstairs, the master suite is a peaceful retreat, featuring an en-suite bathroom and spacious walk-in closet. With its beautiful finishes, prime location, and comfortable layout, this townhome is a true gem. This highly upgraded unit includes: Designer Flooring, Countertops and Wall tile, Secondary Bath Shower, Tub with Tile Surround, Fireplace, Gas Stub out, Hose Bib, Security System, Hi Power Network Wi-Fi, Two Tone Paint, Fridge, Stacking Washer/Dryer, Cabinet, Electrical, Finish Hardware Don't miss out on this unique experience to own a newly constructed townhome in Ventura!