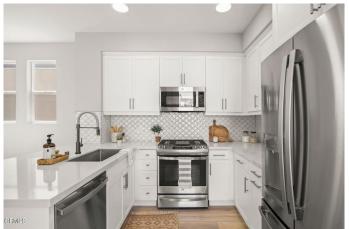

## \$1,064,000

2 Bedroom, 2.00 Bathroom, 1,186 sqft Residential

The Pearl Ventura, VENTURA, CA

The Pearl embodies a modern coastal motif style of architecture, nestled in the heart of midtown with a 1/4 mile walk to the beach and 3/4 mile walk from Downtown Ventura. Welcome to our Plan 2 that features beautiful Ocean views from the 3rd floor deck off of the ensuite primary bedroom. This unit has 2 additional decks with views of the ocean and Ventura hillside, capturing the indoor/outdoor living that brought you to this coastal town. This plan features a modern, open concept layout with a spacious living room that flows seamlessly into the kitchen, complete with stainless steel appliances, quartz countertops, and an additional private deck opening out from the living area. Upstairs, the master suite is a peaceful retreat, featuring an en-suite bathroom and spacious walk-in closet. With its beautiful finishes, prime location, and comfortable layout, this townhome is a true gem. This highly upgraded unit includes: Designer Flooring, Countertops and Wall tile, Secondary Bath Shower, Tub with Tile Surround, Fireplace, Gas Stub out, Hose Bib, Security System, Hi Power Network Wi-Fi, Two Tone Paint, Fridge, Stacking Washer/Dryer, Cabinet, Electrical, Finish Hardware Don't miss out on this unique experience to own a newly constructed townhome in Ventura!