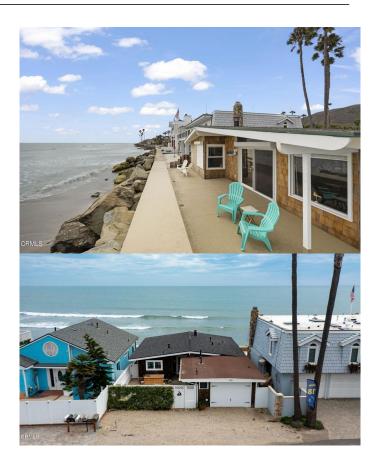

#### Faria Beach Colony, VENTURA, CA

This is a classic oceanfront beach cottage that has been owned by the same family since the 60s. The decor is 'shabby chic' with a beach vibe and is accented by open beam ceilings, a flagstone entry, and plank vinyl floors. It's truly a delight to open the sliding glass door and listen to the waves roll in & out while you're cozied up inside. From the patio you can watch the marine wildlife show: pelicans diving, seagulls soaring, sea lions & dolphins cruising by. Once you've spent 20 minutes soaking in the sun and watching 'the show' you'll want to stay forever!