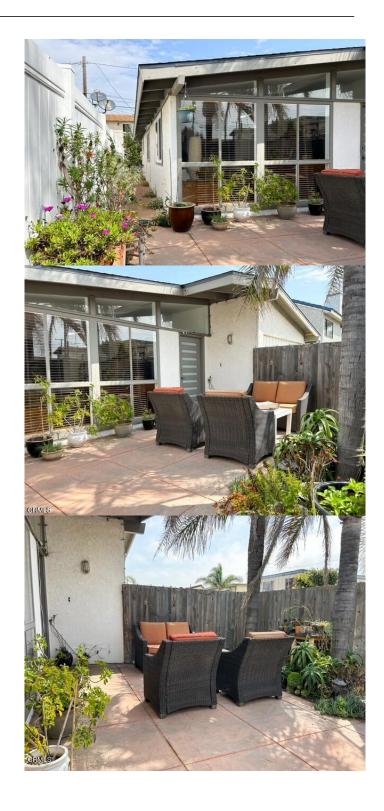

## \$3,300

2 Bedroom, 1.00 Bathroom, 1,003 sqft Rental on 0 Acres

N/A, OXNARD, CA

\*\*\* Fully-furnished or unfurnished \*\*\*

This charming single-story home tucked away in the Hollywood By the Sea neighborhood is an absolute gem. The property is a 2 bedroom+ 1 bathroom home that boasts Spanish paver tiles throughout, providing a warm and inviting atmosphere. Step inside and you'll find a cozy living area that's perfect for relaxing or entertaining guests. The kitchen features modern appliances and ample cabinet space, making meal prep a breeze. One of the standout features of this home is the enclosed outside area, which provides a private space for outdoor dining, gardening, or simply lounging in the sunshine. The property comes with 3 parking spaces total. 2 Driveway and 1 Front parking. This home is waiting to be called yours!\*\*Property Information\*\*Owner Will Maintain Washer (New)
Tenant is Responsible for Watering/Trimming of Bushes & Trees
NO PETS
Patio Furniture, Wall Unit, Wine Cooler Stays in PropertyAppliances included: fireplace. microwave. dishwasher. washer/dryer. fridge. wine cooler\*\*Lease Information\*\*Owner Will Remove Furniture for a year lease. Utilities not included for year lease.\$350 flat rate utilities for under 1 year lease. & #8232; & #8232;