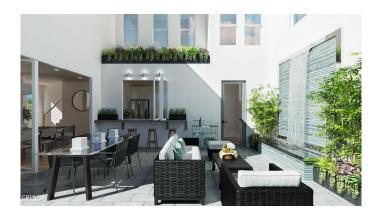

## \$1,169,000

4 Bedroom, 4.00 Bathroom, 1,734 sqft Residential

Pearl Ventura, VENTURA, CA

The Pearl embodies a modern coastal motif style of architecture, nestled in the heart of midtown with a 1/4 mile walk to the beach and 3/4 mile walk from Downtown Ventura. This plan 9 boasts a large private rooftop deck that is perfect for enjoying all the Ventura has to offer, with peekaboo Ocean Views. The interior of the townhome is equally impressive, with high-ceilings, luxury finishes, and modern amenities throughout. The plan 9 is our second largest plan at The Pearl, with an indoor-outdoor layout featuring an accordion door connecting the living space to the private backyard, and accordion window at kitchen and Quartz outdoor bar, The open concept makes this the perfect primary, or second home. Don't miss out on this unique experience to own a newly constructed townhome in Ventura. Two blocks to the Beach/Promenade. one block to Front St shops, restaurants and brewery!