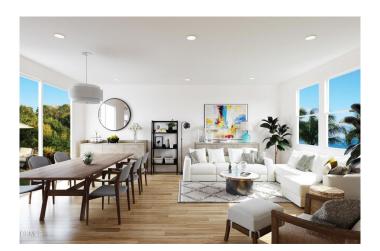

## \$1,169,000

4 Bedroom, 4.00 Bathroom, 1,734 sqft Residential

Pearl Ventura, VENTURA, CA

The Pearl embodies a modern coastal motif style of architecture, nestled in the heart of midtown with a 1/4 mile walk to the beach and 3/4 mile walk from Downtown Ventura. This plan 9 boasts a large private rooftop deck that is perfect for enjoying all the Ventura has to offer, with peekaboo Ocean Views. The interior of the townhome is equally impressive, with high-ceilings, luxury finishes, and modern amenities throughout. The plan 9 is our second largest plan at The Pearl, with an indoor-outdoor layout featuring an accordion door connecting the living space to the private backyard, and accordion window at kitchen and Quartz outdoor bar, The open concept makes this the perfect primary, or second home. Don't miss out on this unique experience to own a newly constructed townhome in Ventura. Two blocks to the Beach/Promenade. one block to Front St shops, restaurants and brewery!