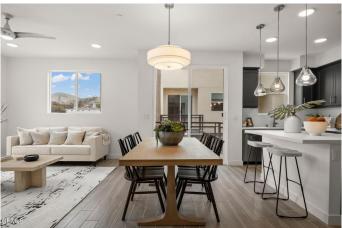

## \$918,000

2 Bedroom, 3.00 Bathroom, 1,230 sqft Residential

The Pearl Ventura Beach, VENTURA, CA

The Pearl embodies a modern coastal motif style of architecture, nestled in the heart of midtown with a 1/4 mile walk to the beach and 3/4 mile walk from Downtown Ventura. This stunning plan 4 offers the perfect balance of coastal living and modern amenities and a private second level deck! This plan features a modern, open concept layout with a spacious living room that flows seamlessly into the kitchen, complete with stainless steel appliances, quartz countertops, and an additional private deck opening out from the living area. Upstairs, the master suite is a peaceful retreat, featuring an en-suite bathroom and spacious walk-in closet. With its beautiful finishes, prime location, and comfortable layout, this townhome is a true gem. This upgrades for this unit include: Designer Flooring, Countertops and Wall tile, Kitchen island, under-cabinet recycle bin, Pendant light pre-wired at island. An idyllic setting balancing the convenience of attached living with the luxury of modern amenities amidst a naturally tranquil coastal neighborhood. Two blocks to the Beach/Promenade, one block to Front St shops, restaurants and brewery!