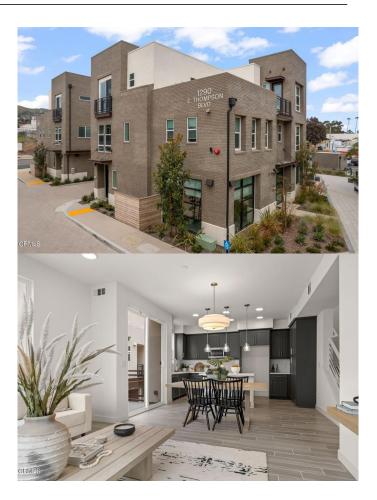

## \$918,000 - 1290 E Thompson Blvd 106, VENTURA

MLS® #V1-21961VC

## \$918,000

2 Bedroom, 3.00 Bathroom, 1,230 sqft Residential

The Pearl Ventura Beach, VENTURA, CA

The Pearl embodies a modern coastal motif style of architecture, nestled in the heart of midtown with a 1/4 mile walk to the beach and 3/4 mile walk from Downtown Ventura. This stunning plan 4 offers the perfect balance of coastal living and modern amenities and a private second level deck! This plan features a modern, open concept layout with a spacious living room that flows seamlessly into the kitchen, complete with stainless steel appliances, quartz countertops, and an additional private deck opening out from the living area. Upstairs, the master suite is a peaceful retreat, featuring an en-suite bathroom and spacious walk-in closet. With its beautiful finishes, prime location, and comfortable layout, this townhome is a true gem. This upgrades for this unit include: Designer Flooring, Countertops and Wall tile, Kitchen island, under-cabinet recycle bin, Pendant light pre-wired at island. An idyllic setting balancing the convenience of attached living with the luxury of modern amenities amidst a naturally tranquil coastal neighborhood. Two blocks to the Beach/Promenade, one block to Front St shops, restaurants and brewery!

Built in 2023