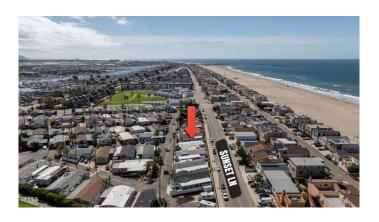

## \$650,000 - 4501 W Channel Island Blvd 16, OXNARD

MLS® #V1-22592VC

## \$650,000

3 Bedroom, 2.00 Bathroom, 1,344 sqft Mobile Home on 0 Acres

Hollywood Beach Seaside, OXNARD, CA

Welcome to the beach. Don't miss this opportunity to own in one of Southern California's most desirable beach communities. Nestled in Ventura County between the beautiful Hollywood Beach and the Channels Islands Harbor. This 3 bedroom 2 bath manufactured home is at the Hollywood Beach Seaside Park, offering use of the clubhouse, and pool. Indulge in the convenience of coastal living with an array of amenities within reach. Experience the culinary delights of waterfront restaurants, discover unique shops, and immerse yourself in the lively atmosphere of dancing and entertainment. Enhance your weekends with the nearby Farmers Market, offering fresh produce and local delights every Sunday, while music venues and year-round events ensure there's always something exciting to experience. Ventura County has the most sought after weather in the World. Conveniently located between Malibu and Montecito. Sale will include only the Mobile home.

## **Additional Information**

City OXNARD
County Ventura
Zip 93035

MLS® # V1-22592VC

Bedrooms 3

Bathrooms 2

Square Ft 1,344

Lot Size 0.08

Neighborhood Oxnard - Port Hueneme Beaches