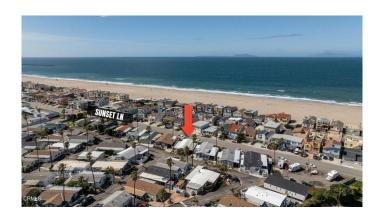

## \$650,000 - 4501 W Channel Island Blvd 16, OXNARD

MLS® #V1-22592VC

## \$650,000

3 Bedroom, 2.00 Bathroom, 1,344 sqft Mobile Home on 0 Acres

Hollywood Beach Seaside, OXNARD, CA

Welcome to the beach. Don't miss this opportunity to own in one of Southern California's most desirable beach communities. Nestled in Ventura County between the beautiful Hollywood Beach and the Channels Islands Harbor. This 3 bedroom 2 bath manufactured home is at the Hollywood Beach Seaside Park, offering use of the clubhouse, and pool. Indulge in the convenience of coastal living with an array of amenities within reach. Experience the culinary delights of waterfront restaurants, discover unique shops, and immerse yourself in the lively atmosphere of dancing and entertainment. Enhance your weekends with the nearby Farmers Market, offering fresh produce and local delights every Sunday, while music venues and year-round events ensure there's always something exciting to experience. Ventura County has the most sought after weather in the World. Conveniently located between Malibu and Montecito. Sale will include only the Mobile home.

## **Additional Information**

City OXNARD
County Ventura
Zip 93035

MLS® # V1-22592VC

Bedrooms 3

Bathrooms 2

Square Ft 1,344

Lot Size 0.08

Neighborhood Oxnard - Port Hueneme Beaches