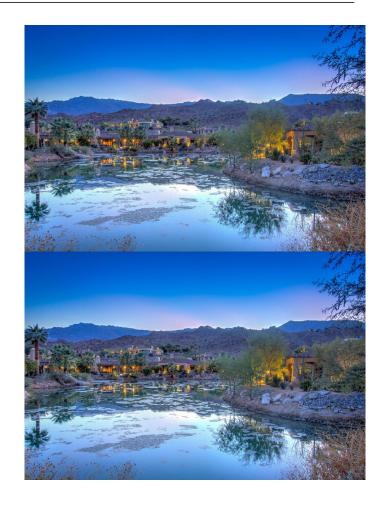

### \$2,875,000

4 Bedroom, 5.00 Bathroom, 3,807 sqft Residential on 0 Acres

Stone Eagle, Palm Desert,

A rare opportunity to own a brand new beautiful home in South Palm Desert that is less than 2 miles to El Paseo, known for it's fine shopping, restaurants, and art galleries. This is a beautiful secluded community tucked away in the Santa Rosa mountains but in the heart of the desert. Stone Eagle is a gated community with low HOA's that sits adjacent to the fame Stone Eagle Golf Club. So it appeals to golfer and non-golfer alike. The community has a lake, streams, waterfalls, and is surrounded by natural desert flora. This home has amazing mountain views and sits on a stream near the lake. The finishes are all high-end including invisible pocket doors leading to the outdoors, Wolf and SubZero appliances, quartz and granite countertops, solar, built-in barbeque, firepit, casita, two car plus a golf cart garage, 24 hour manned gate, and much more. You need to see this home and community to appreciate all it has to offer. This is truly a special place in the perfect location.