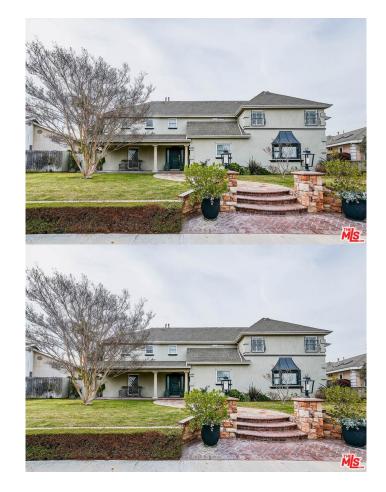

## \$2,697,000 - 1032 Amelia Drive, Long Beach

MLS® #23228681

## \$2,697,000

6 Bedroom, 5.00 Bathroom, 6,640 sqft Residential on 0 Acres

N/A, Long Beach,

Don't miss out on this unique opportunity to live in sought-after Bixby Knolls schedule an appointment to see it today! With 6,640 sq ft of living space, this home is an entertainer's dream. The elegant foyer features a sweeping staircase leading to two living rooms, a well-equipped wet bar, and a stunning dining area with a 20' coffered ceiling. Three sets of French doors open to a generous 19,000 sq ft double lot, with a backyard perfect for alfresco gatherings with friends or fun family barbecues. The substantial kitchen offers extensive counter space and abundant storage, including a large walk-in pantry. The primary retreat has a picturesque balcony and a lovely natural stone ensuite with a jetted tub, huge shower and separate sinks. Other highlights include a permitted ADU, a 2-car garage, and fully owned solar panels. The last 5 photos show select parts of the home virtually remodeled and staged to showcase its full potential. Located an enjoyable walk or quick drive from delicious neighborhood restaurants, great local boutiques, and multiple grocery stores. Book your showing now with just a click or a call.