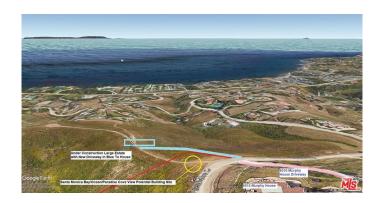

## \$995,000 - 6000 Murphy Way, Malibu

MLS® #23232005

## \$995,000

0 Bedroom, 0.00 Bathroom, Land on 11 Acres

N/A, Malibu,

10.7 Acres In Malibu's Most Prestigious Areas - Outstanding Ocean and Mountain views .
Adjacent Homes sell over \$10 million dollars .
Located only a mile from PCH and close to beach and shopping. Gentle down sloping property with perfect area to grade large flat building pad . Water and electricity fronts property. There are no reports or studies for this property . Adjacent lots have all sold over \$2m to \$5m. Tremendous Potential for Large Ocean View Estate! Best Lot Value in Malibu! Go view anytime - easy to see.