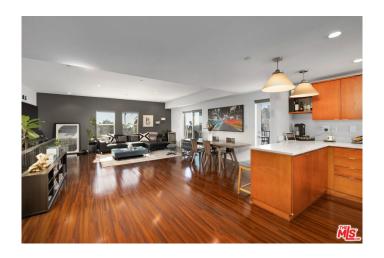

## \$1,349,000

2 Bedroom, 3.00 Bathroom, 1,510 sqft Residential on 0 Acres

N/A, West Hollywood,

One of a kind corner two story penthouse 2 bed + 2 1/2bath located in the heart of West Hollywood, just steps away from the Sunset strip & all the best hotels, bar & restaurants. Amazing 180 degree views from downtown to Century City. Very bright, spacious living spaces & four very large outdoor patios. It features a newer appliances, recessed lighting throughout, electric blackout blinds in every room & full size washer + dryer in the unit. The building was built in 2004 & has very low HOA. A MUST SEE!!!