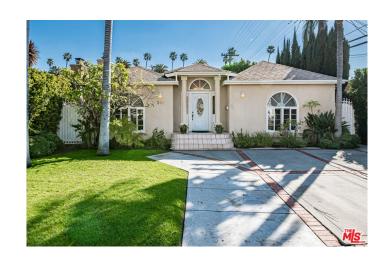

## \$8,500 - 360 Maple Drive, Beverly Hills

MLS® #23247633

## \$8,500

4 Bedroom, 4.00 Bathroom, 2,294 sqft Residential Lease on 0 Acres

N/A, Beverly Hills,

Prime Beverly Hills location. Main house features 3 spacious bedroom, den plus 2 bathrooms. Detached 2 story furnished 1 bedroom guesthouse with 2 bathrooms. Main house features an open floor plan. Large living room, dining area, separate den and covered bonus sun room. Primary bedroom suite with dual sink in the bathroom, shower, bath tub and walk in closet. House and guesthouse have their own laundry. Garage plus 3 parking spots. Close to schools and moments from world-renowned shopping, restaurants, and stores.