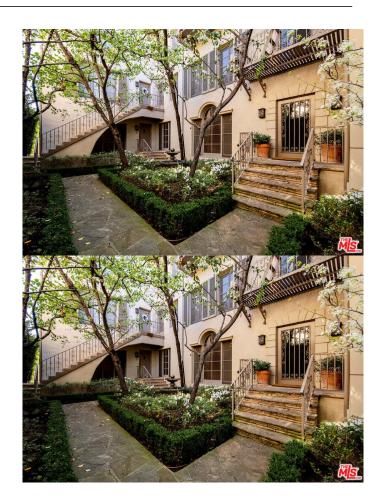

## \$5,500

1 Bedroom, 1.00 Bathroom, 885 sqft Residential Lease on 0 Acres

N/A, Beverly Hills,

Exquisitely restored, secluded, and elegant 1930's Beverly Hills unit w/ inviting layout, the finest materials, details & appls. Created by interior designer Waldo Fernandez & architect Peter Choate. This one of a kind unit offers high ceilings, crown moldings, and hardwood floors to create a sense of comfort, warmth, & intimacy. Secured entry, front door, garage camera syst, cable, cat 5 wiring & satellite ready, in unit laundry and custom details throughout. Located in the heart of Beverly Hills.