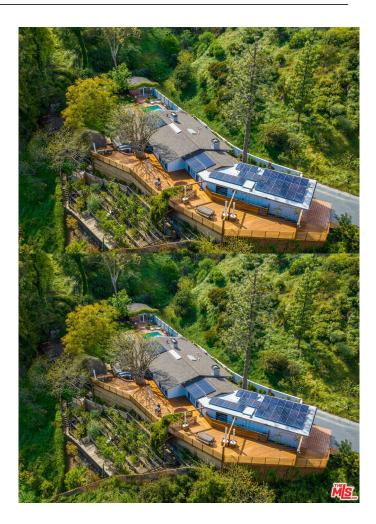

#### N/A, Los Angeles,

NOT ON ROSCOMARE! This Bel Air Mid-Century Architectural estate with expansive views was designed by famed architect Edward H. Fickett. Previous celebrity compound on over 1.5 acres of private paradise. Located near LA's elite private schools, as well as coveted Roscomare Elementary School. Amazing location to the west side or the valley. Only 5 minutes to Sunset and Mulholland. Enter up a very long driveway off the street to a completely gated and extremely private compound. The beautiful and light-drenched interior is accented with high vaulted ceilings, with multiple skylights and French white-oak wood flooring throughout. The kitchen is adorned in custom Italian marble, a stainless steel sub-zero refrigerator, and a double oven Viking stove. French doors throughout the home open to an enormous yard and pool framed by a large guest house / entertaining room opposite the pool. Stunning hard-wood decking large enough for 100 people with a built in spa provides sweeping views of the canyon and a beautiful ocean view. Go below the deck to a multi-level orchard with a soundtrack of chirping birds. Over 30 varieties of fruit & nut trees can be enjoyed all year round. Parking for 8 cars, x49 solar panels with very low utilities, smart home tech, sauna in the primary, updated hvac with two zones in main house, and so much more. This renovated estate is one-of-a-kind and feels like a private oasis that must be seen!