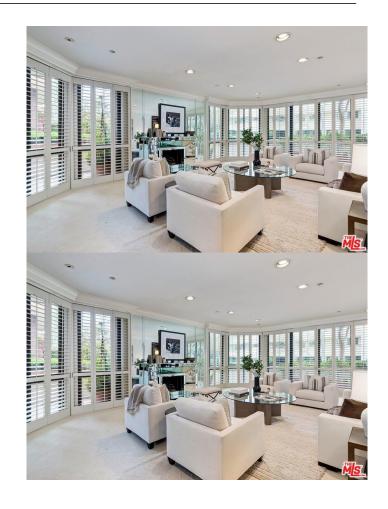

## \$2,350,000

2 Bedroom, 3.00 Bathroom, 2,759 sqft Residential on 2 Acres

N/A, Beverly Hills,

Stunning sun filled front facing 2 bedroom + Den at Premier BH full service IV Seasons Condominiums located on a quiet tree-lined street. Coveted location in the building on second floor has huge wonderful patio with garden views. Features include high ceilings, fireplace, crown moldings, recessed lighting, plantation shutters and floor to ceiling windows and doors. Formal entry leads to Large Living & formal Dining rooms perfect for entertaining. Wood paneled large Den with wet bar. Lavish primary suite with dual walk in closets and luxury size bath. Guest suite with built ins. Chefs Kitchen with breakfast area opening to patio. The building is known for its fabulous services including 24/7 full time doorman, valet parking for residents and guests, a heated pool & spa, gym and the condo includes extra storage. Prime location close distance to dining and shops. This building offers a great lifestyle in the heart of Beverly Hills!