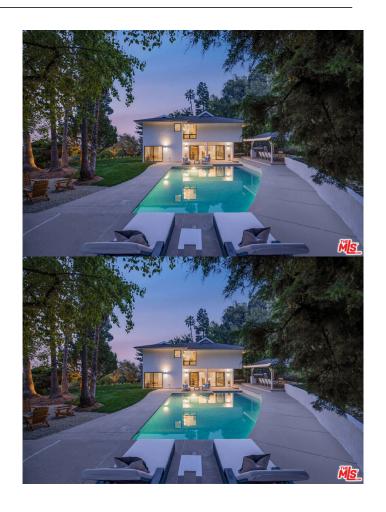

## \$5,999,999

5 Bedroom, 5.00 Bathroom, 4,975 sqft Residential on 1 Acres

N/A, Los Angeles,

The product of nearly 2 years of intentional renovation and design by renowned builder and designer, James Corr, of Corr Contemporary Homes, this completely remodeled Mid-Century estate features luxurious finishes and fixtures, modern amenities, and architecturally significant moments in a tranquil setting. Sited behind gates at the end of a cul-de-sac off illustrious Stone Canyon Road, the home features immense privacy on an expansive and lushly landscaped 27,600+SF lot. The showpiece of the home is the impressively restored grand, formal living room and cocktail lounge, featuring a newly built bar, massive brick-clad wood burning fireplace, soaring vaulted ceilings, and hallmark windows. Effortlessly blending style with modern day living, the nearly 5000SF home features a total of 5 generously sized bedrooms, spa-like bathrooms, and ample storage. The chef's kitchen features Viking appliances, an endless amount of countertop space, custom millwork, walk-in pantry, and eat-in island. The primary suite is a true retreat featuring stunning canyon and reservoir views, formal entry, sitting area, and luxuriously appointed bathroom with walk-in closet and vanity. The breathtaking grounds feature various outdoor entertaining spaces including an enormous 16ft deep Anthony pool, fire pit, covered dining cabana and built in BBQ, and grassy lawn. This meticulously designed mid-century modern home is a true example of clean lines

and classic architecture showcasing the very best of the quintessential Southern California lifestyle, just minutes away from the famed Hotel Bel-Air.