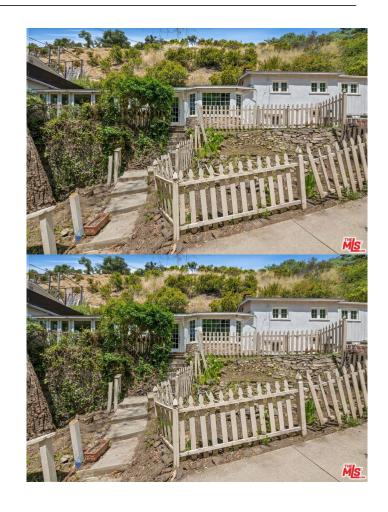

### \$849,000

2 Bedroom, 2.00 Bathroom, 746 sqft Residential on 0 Acres

N/A, Beverly Hills,

Calling All Developers and End Users! Welcome to 9801 Portola Drive, a remarkable development opportunity in the highly sought-after Beverly Hills Post Office (BHPO). Situated at the end of a serene cul-de-sac, this 13,000K+ square foot lot offers a wealth of possibilities. The existing 2 bedroom tear-down provides a clean slate to unleash your creativity and build a custom-designed masterpiece with ample space to bring your vision to life. This private, tranquil, and peaceful setting is only a short drive to the heart of Beverly Hills where one can enjoy the renowned shopping, dining and entertainment options the city is so known for. Underbuilt report is available here. Turn your development dreams into reality. Contact me today!!