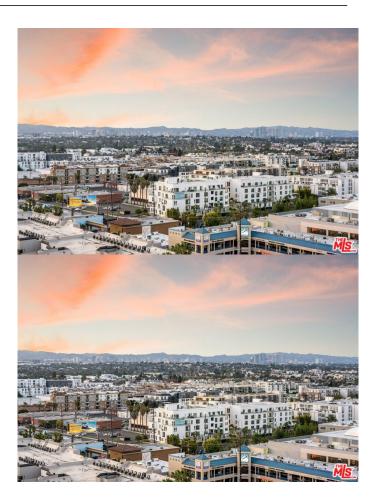

## \$8,500

2 Bedroom, 3.00 Bathroom, 1,885 sqft Residential Lease on 3 Acres

N/A, Marina del Rey,

**INCREDIBLY STUNNING CITY VIEWS from** this ultra-modern, brand new comprehensively remodeled, uber-private, high-floor, super-sized, turnkey masterpiece with tremendous attention to detail in the iconic Regatta, the crown jewel of world-renowned developer, Crescent Heights! This unique Silicon Beach gem is one of a kind. If you ever wished for your personal living guarters to double as your coastal oasis and relaxing retreat, your wish is granted. The Regatta encapsulates the very essence of inspiring, full-service, controlled access, high-rise coastal living with an impressive glass atrium and soaring lobby ceilings. Extra-large balcony measuring in at over 200 SF with a gas BBQ line. Amenities include a screening room, lounge, conference room, library, well equipped indoor and outdoor fitness, sauna, year-round heated, outdoor salt water pool, deck with jacuzzi, heaters, fire pit, cabanas with tremendous proximity to restaurants, beach, shopping, LAX and the 405.