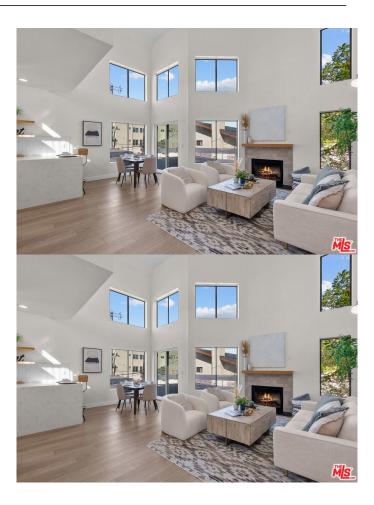

#### N/A, Los Angeles,

Welcome to 11818 Courtleigh Dr #203, a stunning, completely remodeled top-floor corner unit located in the trendy Del Rey area. This spacious condo offers over 1,300 square feet of living space, featuring 2 bedrooms and 2 bathrooms. With 20-foot vaulted ceilings and large windows, this home is flooded with natural light, creating a bright and inviting ambiance throughout. The beautiful luxury vinyl plank flooring enhances the modern and sophisticated atmosphere, perfectly complementing the custom tile work in the bathrooms, kitchen, and fireplace. Every detail has been carefully considered, and all-new stainless steel appliances add to the seamless blend of style and functionality in the well-appointed kitchen. This unique residence stands out as the only unit in the building featuring a walk-in closet, adding a touch of luxury and convenience to your living experience. The open floor plan flows effortlessly, offering an expansive living room complete with a cozy fireplace and a convenient bar area. The adjacent balcony provides a private retreat for relaxation and outdoor enjoyment. The upstairs loft adds versatility to the home, making it an ideal in-home office, hobby room, or art studio to cater to your specific needs and passions. Not only does this unit offer exquisite finishes and thoughtful design, but it is also conveniently situated near the Lodge Bread Co and the brand new Mad Labs Coffee, making your morning coffee run a breeze. This property