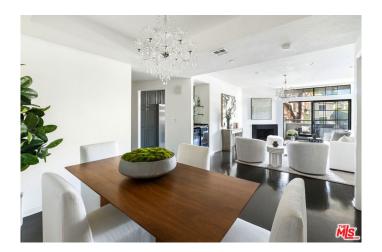

## \$1,295,000

2 Bedroom, 2.00 Bathroom, 1,469 sqft Residential on 2 Acres

N/A, Beverly Hills,

Situated in the prestigious Somerset full-service building, on a tree lined street in Beverly Hills. This spacious two bedroom, two bathroom, west facing unit offers a seamless floor plan with 1,469 square feet of living space. High ceilings and oversized windows allow for an abundance of natural light throughout the entire unit. The generous well appointed primary suite features a large walk-in closet, and ensuite bathroom with dual vanities, shower, and jacuzzi tub. Other features in the home include an expansive gourmet kitchen with eat-in breakfast nook, open dining area and living room with wet bar and fireplace. Set off of the living room is a wonderful outdoor patio perfect for relaxing and entertaining. In-unit laundry room with full size, side by side washer and dryer, quest bedroom with walk in closet. 2 car side by side parking with additional storage located in the garage. Luxury building amenities include 24 -hour doorman and concierge services, controlled access, valet parking, pool & spa, gym and banquet room. Located in the premier award winning Beverly Hills Unified School District.