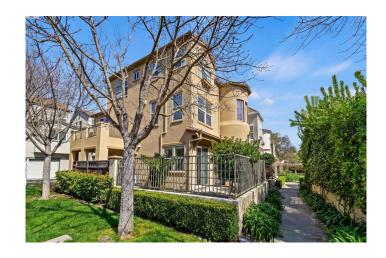

# \$1,250,000 - 5999 Hillbrook PI, Dublin

MLS® #41053052

## \$1,250,000

3 Bedroom, 4.00 Bathroom, 1,692 sqft Residential on 0 Acres

ROXBURY, Dublin,

\*\*OPEN HOUSE TOMORROW, 3/17 from 12:00pm -5:00pm\*\* Welcome Home to Dublin Roxbury! This lovely home features 3 BD and 3.5BA w/ a Full BD & BA on the lower level. 1692 sq. ft. stucco home with a tile roof. Two car attached garage. House was built in 2005 and has new carpets and lots of natural light. South facing. Hardwood flooring in primary and 2nd bedrooms up. Low maintenance yard with slider access off downstairs suite. Stainless appliances, gas range in gourmet kitchen with granite counters and tile flooring. Balcony patio off kitchen eat-in area. Formal living room with fireplace. HOA dues \$213 per mo. Trails and park nearby.