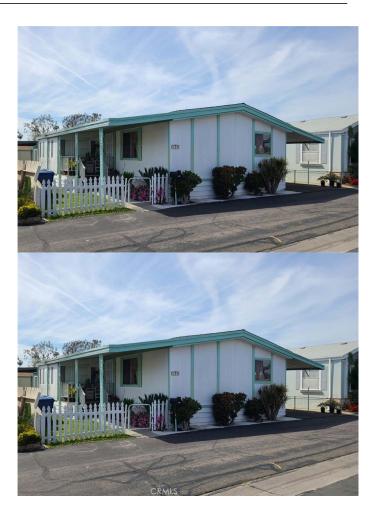

#### N/A, Cypress,

Lincoln Center Mobile Home Park features spacious lots with beautifully landscaped grounds, providing a serene and picturesque setting. The home was built in 1980 and is approximately 1,440 sqft. The home features three bedrooms and two bathrooms with plenty of storage space. A functional floorplan with a large living area suitable for gathering and plenty of windows for natural light. The primary bedroom is spacious, with large closets and a large primary bathroom. Residents of Lincoln Center Mobile Home Park enjoy a range of amenities, including a clubhouse for social gatherings and community events, a refreshing swimming pool for relaxation and recreation, and a playground for children to play and make friends. The park also offers on-site laundry facilities for added convenience.