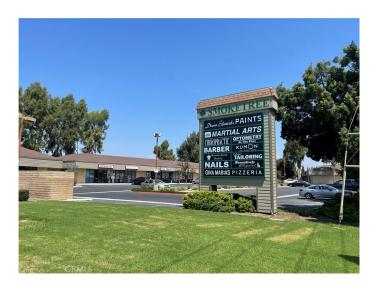

## \$0

0 Bedroom, 0.00 Bathroom,Commercial Lease on 1 Acres

N/A, Placentia,

WELL MAINTAINED, MULTI-TENANT

RETAIL CENTER

Available: Unit I (1,562 Square Feet)

Rental Rate: \$1.75 per square foot per month

(+ \$0.47 NNN) Lease Type: NNN Term: 3-10 Years

Possession: Available December 1, 2023 - Attractive retail center located on busy

Placentia Avenue

 Close proximity to the 57 freeway and California State University, Fullerton

- Nearby amenities include Albertsons, Target, numerous restaurants and more.