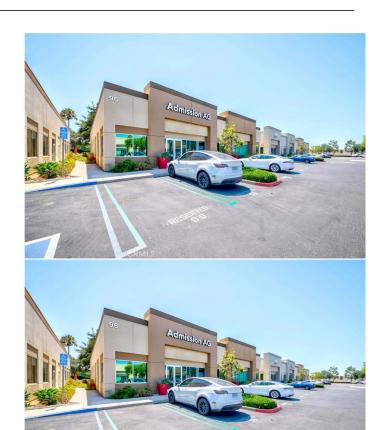

## \$0 - 96 Discovery, Irvine

MLS® #DW23201604

## \$0

0 Bedroom, 0.00 Bathroom, Commercial Lease on 0 Acres

N/A, Irvine,

Office building situated within minutes of the Irvine Spectrum and offers easy access to the I-5 and I-405 Freeways. The property includes 12 private offices, open cubicle area, reception area, conference room, kitchen/breakroom, storage room, copy area and 2 restrooms.