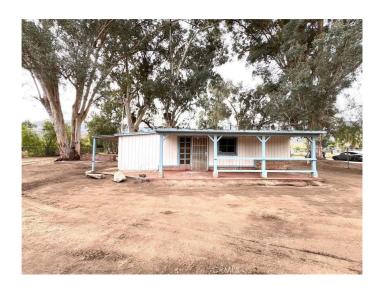

## **\$250,000 - 19640 Grand Avenue, Lake Elsinore**

MLS® #DW24032767

## \$250,000

1 Bedroom, 1.00 Bathroom, 470 sqft Residential on 0 Acres

N/A, Lake Elsinore,

Prepare to be amazed by this opportunity in the City of Lake Elsinore. This property sits on a 19,600+ square foot lot, creating a perfect opportunity to build your custom-built home. Enjoy the convenience of its proximity to Lake Elsinore, Diamond Stadium of Lake Elsinore, scenic hiking trails, near schools, shopping centers, easy access to the 15-freeway ensuring both convenience and a comfortable lifestyle. Don't miss out on this incredible opportunity!