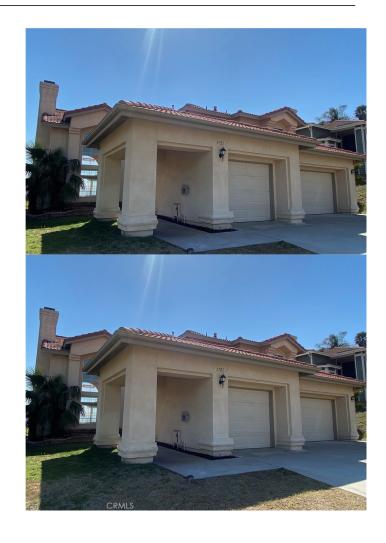

## \$699,900 - 3725 Ridge Line Drive, San Bernardino

MLS® #EV23043210

## \$699,900

4 Bedroom, 3.00 Bathroom, 2,477 sqft Residential on 0 Acres

N/A, San Bernardino,

Shandin Hills Estates! Beautiful and Recently Renovated Kitchen, Bathrooms, New Flooring, Carpets, Garage Doors, Move In Ready. Beautiful Views of the Valley The home features High Cathedral Ceilings and a beautiful staircase with a landing at the top of the stairs. Master Bathroom has a huge walk in closet closet, double sink Vanity, stand up shower with a stand alone tub with a a view Also includes indoor laundry room and a wet bar off the family room for entertaining. There is a full Bathroom and Bedroom downstairs and a walk in pantry in the kitchen. The Garage holds 3 cars and has new Garage Doors and opener.