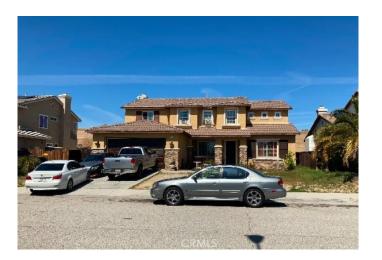

## \$583,600 - 26518 Primrose Way, Moreno Valley

MLS® #IV22242169

## \$583,600

5 Bedroom, 5.00 Bathroom, 3,680 sqft Residential on 0 Acres

N/A, Moreno Valley,

Investor opportunity!! Large two-story home with approximately 3,680 square feet a three-car garage. The property sits on a lot of approximately 12,250 square feet. If you blink it will be sold. This is a great