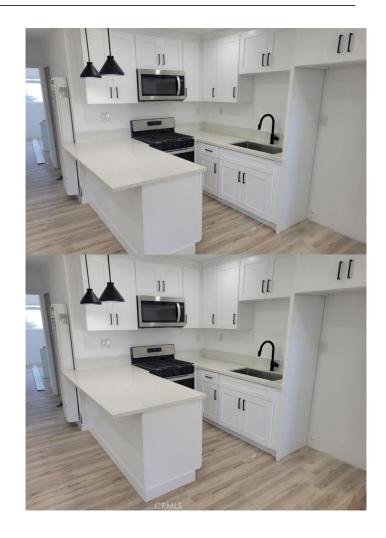

## \$399,999

2 Bedroom, 1.00 Bathroom, 730 sqft Residential on 0 Acres

N/A, Long Beach,

Welcome to your new home. This fully upgraded 2 bedroom, 1 bathroom condo features 2 spacious bedrooms, 1 full bath with a walk in shower. Enjoy cooking in a completely remodeled kitchen with brand new stove and microwave. Kitchen has new countertops and light fixtures. New natural wood laminate floors throughout. Community pool and covered carport available. Lots to do in the city of Long Beach and this home is close to freeways, shopping, schools, parks and beaches. 4 miles to Beaches. 3-4 miles to Long Beach airport and downtown. 17 miles to Los Angeles Bring your buyers!