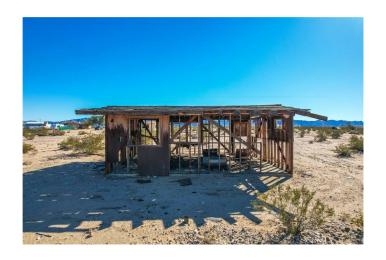

## \$37,500

0 Bedroom, 0.00 Bathroom, 480 sqft Residential on 5 Acres

N/A, 29 Palms,

Here is a perfect shell cabin on 5 acres ready for your vision. Located in Desert Heights, this cabin is situated in Desert Heights, arguably the best neighborhood in 29 Palms. 10 minutes from downtown 29 Palms and 12 minutes from the Joshua Tree National Park Entrance, this cabin is located in County and is in the water district. The 5/8" water meter ensures a reliable water supply, essential for any desert dwelling, while the ample acreage provides plenty of space for exploration and outdoor activities. Power pole very close. This cabin will make one person very happy. Seller willing to offer Seller Financing w- 50% down at 6% interest for 5 years. The Stars are Worth the Price of Admission.