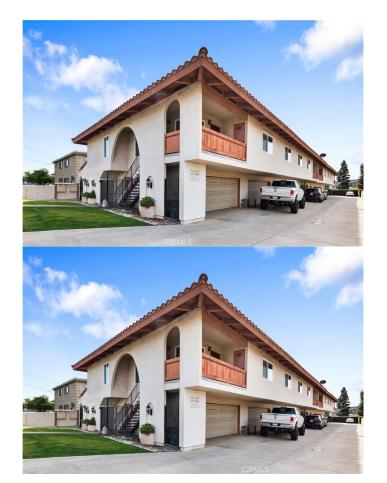

## **\$2,750 - 1248 Hillandale Avenue # 4, La Habra**

MLS® #LG23025724

## \$2,750

2 Bedroom, 1.00 Bathroom, 904 sqft Residential Lease on 0 Acres

n/a, La Habra,

UPGRADED! PRIVATE ENTRANCE!
Corner-End Unit! 2 Car Garage! Open
Floorplan. New Windows! Beautiful Quartz
Countertops and ALL Stainless-Steel
Appliances are included!! It doesn't get any
better than this!! This home will-not-last!