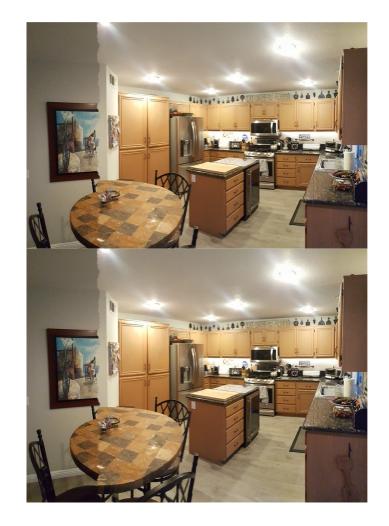

## \$1,000,000

3 Bedroom, 3.00 Bathroom, 1,637 sqft Residential on 0 Acres

Pacific Grove (PG), Aliso Viejo,

Welcome to 17 Beech Drive, an exquisite residence nestled in the highly sought-after Pacific Grove community, conveniently located near Aliso Viejo Pkwy and Pacific Park, with Avila Elementary School just a stone's throw away. This remarkable home offers a serene and secluded backyard oasis, complete with a built-in BBQ, ideal for al fresco dining and outdoor entertaining. Upstairs, all of the cozy bedrooms are thoughtfully grouped together, providing a tranquil retreat from the hustle and bustle of daily life. As you enter, you'll be greeted by the stunning living room and formal dining room, with the grand central staircase serving as a captivating focal point. Beyond the elegant stairway lies the great room, featuring a comfortable family room with custom built-ins and a generously sized kitchen, perfect for informal dining, all while enjoying the tranquil view of your very own private rear yard. Don't wait, seize this opportunity before it's too late! Strategically undervalued for quick sale. Photos are from previous occupants possession (spa has been removed).