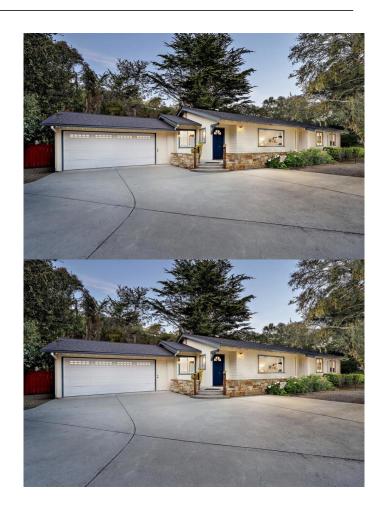

## \$1,550,000

3 Bedroom, 4.00 Bathroom, 1,720 sqft Residential on 0 Acres

N/A, Carmel,

Conveniently located on a quiet street with easy access to downtown Carmel, Big Sur, and all the wonderful amenities the Monterey Peninsula has to offer, this 3 bedroom home is ready for its new owners to enjoy. With over 1,700 SqFt of living space and ~14,000 SqFt lot, there is plentiful room to enjoy the indoor/outdoor living style that Carmel's idyllic weather provides. Highlights include 2 full/2 half bathrooms, attached 2 car garage, workout studio with jacuzzi, and an expansive yard with garden shed, lush landscaping, and stone paved pathways connecting the outdoor spaces. This Carmel pearl provides a wonderful opportunity in a price range rarely seen in Carmel.