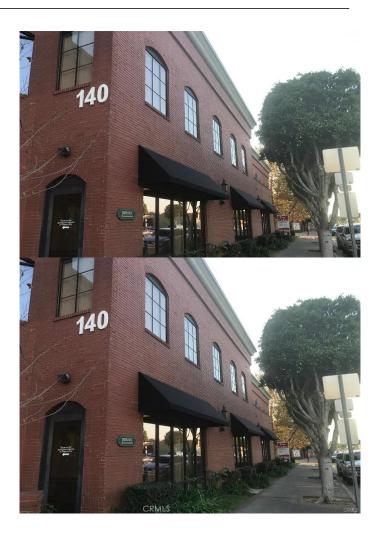

## \$2,600 - 140 Commonwealth # 103, Fullerton

MLS® #NP23019335

## \$2,600

0 Bedroom, 0.00 Bathroom, Commercial Lease on 0 Acres

N/A, Fullerton,

\*Suite 103, private restroom within suite. Prime ground floor space on the courtyard. Large open area 3 offices and storage room. Two of the offices have floor to ceiling windiows.

\* Wonderful use of space.

\*Pride of ownership building.

\*Owner pays all expenses except for suite janitorial.

\*Ideal for CPA, Law Firm or General Office. \*Ideal downtown location surrounded by an abundance of restaurants and retail shops. \*Signalized corner and conveniently located adjacent to AMTRAK and across from main post office!