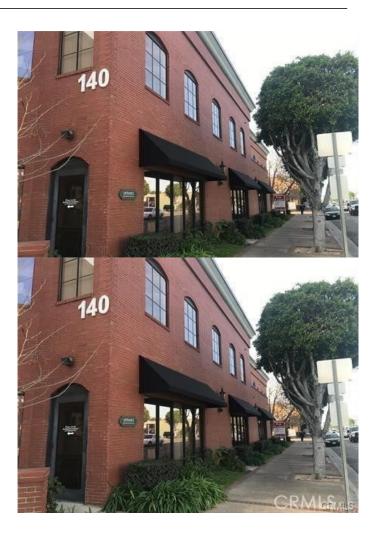

#### N/A, Fullerton,

\*Suite 208\* Bright end unit with large Executive office plus 3 additional offices. Large open/reception area. French Doors. Easy to show. The owner pays all utilities and maintenance. Tenant pays janitorial for suite only. Approx: 1300 square feet rentable. Ideal for CPA, Law Firm, or General Office. Ideal downtown location surrounded by an abundance of restaurants and retail shops. Signalized corner and conveniently located adjacent to AMTRAK and across from the main post office!