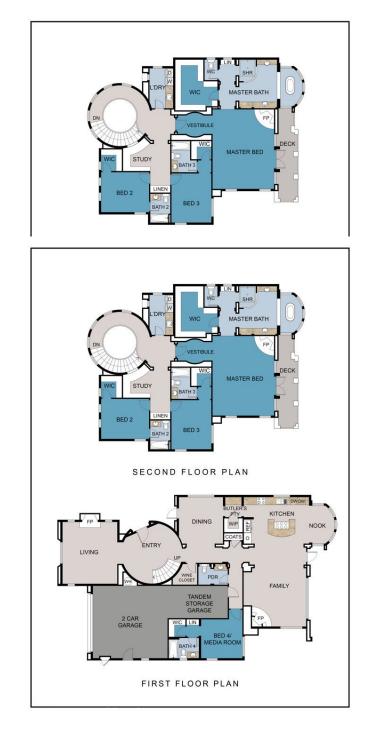

## \$16,900

4 Bedroom, 5.00 Bathroom, 3,881 sqft Residential Lease on 0 Acres

Windward (CCWW), Newport Coast,

Welcome to your dream home with fantastic ocean & Catalina sunset views in the prestigious gated community of Crystal Cove.

Upon entering, you'll be greeted by an elegant formal entryway featuring tumbled limestone flooring. The interior boasts custom built-ins, adding functionality and charm to every corner. A family room niche provides a cozy and intimate space for relaxation or entertainment and thoughtfully designed office area offer a dedicated area for work or study.

The living room features open beams, exuding a warm and inviting ambiance, complemented by crown molding that adds a touch of sophistication to the space. Organized closets and garage storage solutions ensure that everything finds its rightful place, enhancing the home's practicality.

The primary suite is a haven of luxury, featuring a custom fireplace that sets the mood for relaxation and tranquility. Expansive windows offer sweeping views of the sparkling ocean and enchanting city lights, creating an awe-inspiring backdrop to wake up to every day.

The property boasts three secondary bedrooms, each with its own ensuite full bathroom, providing comfort and privacy for family members and guests alike. Walk-in closets and full-length dressing mirrors on

closet doors add convenience and elegance to these well-appointed rooms. One of the bedrooms is located on the main floor, offering versatility and easy access for residents and visitors of all ages.

The location of this home is truly exceptional, as it is in close proximity to an ocean view park, allowing you to enjoy outdoor activities while savoring the beauty of the surrounding landscape. With its thoughtful design, luxurious amenities, and spectacular ocean vistas, this home in Crystal Cove is an absolute gem. Don't miss the opportunity to experience the epitome of coastal living in Newport Beach - a lifestyle that many dream of but only a fortunate few can call their own.