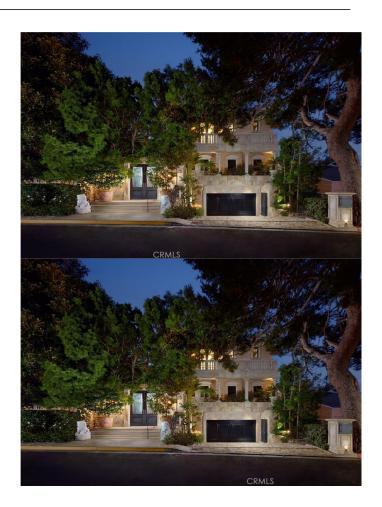

## \$25,000,000 - 145 Emerald Bay, Laguna Beach

MLS® #NP23175279

## \$25,000,000

5 Bedroom, 7.00 Bathroom, 7,564 sqft Residential on 0 Acres

Emerald Bay (EB), Laguna Beach,

Sold before processing. Inputted for comparable purposes only.

Built in 2007