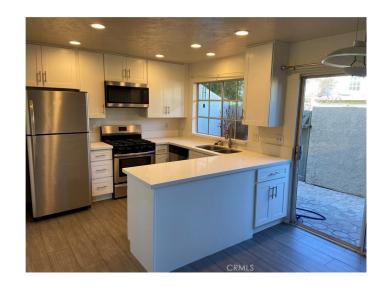

## \$3,000

2 Bedroom, 1.00 Bathroom, 917 sqft Residential Lease on 0 Acres

Columbia Square (CS), Irvine,

Conveniently located lower level condo within walking distance to UCI, shopping, parks, public transportation. The condo features nice corner location with plenty of natural light, fresh paint, new vinyl flooring throughout, beautifully remodeled kitchen, stainless steel appliances, white shaker cabinets and large eating area, and a nice cozy fireplace in living room, and inside laundry hook-ups and two car assigned carport.