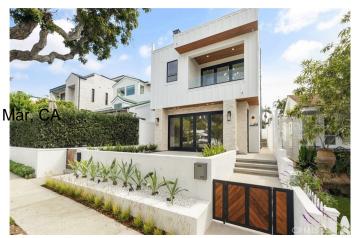

## \$3,890,000 - 616 Poinsettia Avenue, Corona del Mar

MLS® #OC22220240

## \$3,890,000

3 Bedroom, 4.00 Bathroom, 1,787 sqft Residential on 0 Acres

Corona del Mar North of PCH (CNHW), Corona del Mar Co

Brand new luxurious contemporary construction located atop one of the most picturesque tree lined streets in the village. This extremely well thought out, DETACHED home, was created with absolute attention to every detail and with no expense spared in form, fit, or function. Highlighted by wide open and expansive interior living areas, this home features a state of the art kitchen, rich wood floors, high quality materials, and professional designer touches throughout.