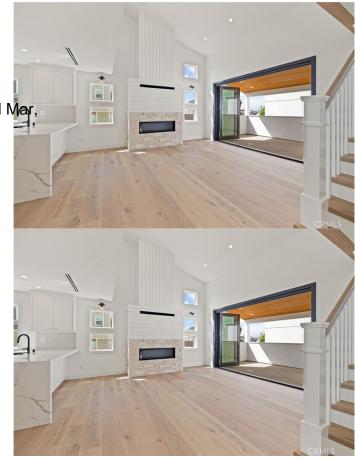

## \$2,490,000

2 Bedroom, 3.00 Bathroom, 1,289 sqft Residential on 0 Acres

Corona del Mar North of PCH (CNHW), Corona del Mar,

Brand new luxurious contemporary construction located atop one of the most picturesque tree lined streets in the village. This extremely well thought out, DETACHED rear unit, was created with an absolute attention to detail and with no expense spared in form, fit, or function. Highlighted by wide open and expansive interior living areas and tall vaulted ceilings, this home features a state of the art kitchen, rich wood floors, high quality materials, and professional designer touches throughout.