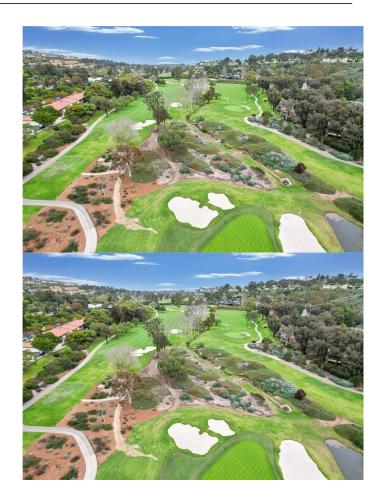

## \$699,900

2 Bedroom, 2.00 Bathroom, 1,122 sqft Residential on 0 Acres

East Nine (EN), Laguna Niguel,

Prime upper location at East Nine with fantastic views of multiple fairways on El Niguel Country Club. Two bedroom, two bathroom with large family room featuring vaulted ceilings and deck overlooking the golf course. Master bedroom has access to private balcony. Enclosed deck features laundry space and room for entertaining or relaxation. A resort lifestyle with amenities including association pool, spa and BBQ areas. Detached 2 car garage in best location with tons of storage space. Close to world class beaches, shopping, dining and award winning schools. See floor-plan in photos.