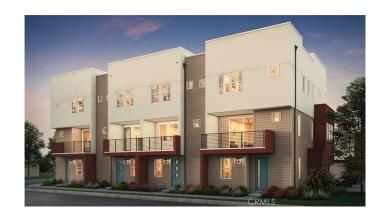

## \$712,990 - 1645 Lincoln Avenue # 105, Anaheim

MLS® #OC23016104

## \$712,990

2 Bedroom, 3.00 Bathroom, 1,498 sqft Residential on 0 Acres

Emerald Pointe, Anaheim,

Beautiful 3 story attached condos located in a gated community in a prime location in Anaheim! 2 bedroom with 2.5 baths and a 2-car attached garage! All GE Appliances are included along with the refrigerator, washed and dryer! Spacious open living with a kitchen island and a sliding door that leads to a balcony. Situated on a corner location within walking distance to pool. The neighborhood will have a pool, BBQ's, firepit and a dog park. No Mello-Roos taxes, close to Disneyland, and easy access to the 5 freeway!