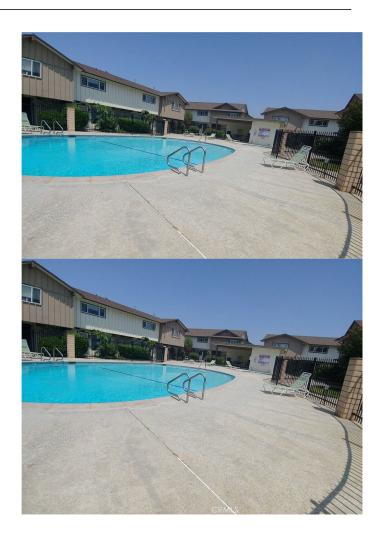

#### \$2,650

2 Bedroom, 3.00 Bathroom, 1,240 sqft Residential Lease on 0 Acres

Chateau Blanc (CHAT), Fountain Valley,

2 Master Bedrooms with private bathrooms upstairs. New vinyl flooring, The Kitchen has a new gas stove, and new microwave. A very nice shared patio has a very tall fence for privacy. The shared 2 car garage with shelfing for storage. One additional permit for your second car. The washer and dryer is located in the shared garage. The community has 2 pools and playground. The electric and gas are in owners name, and the tenant will have charges on their ledger for their utilities.