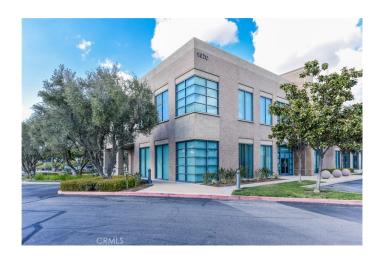

## \$1,399,000

0 Bedroom, 0.00 Bathroom, Commercial Sale on 0 Acres

N/A, Irvine,

Prime office class A perfect size for any start or median size company! Prestigious Bacchus office park of Irvine Spectrum. Office offers long covered isle to the front door and reception. 4 enclosed meeting rooms. Big open space with three work stations and plenty of space for bigger group gatherings. equipped with small kitchen with sink and fridge and plenty of cabinet space. Two stories Building has indoor secured lobby area with restrooms on each floor and elevator, also staircases on each side of building. Close to major highways, amenities, shops and restaurants.