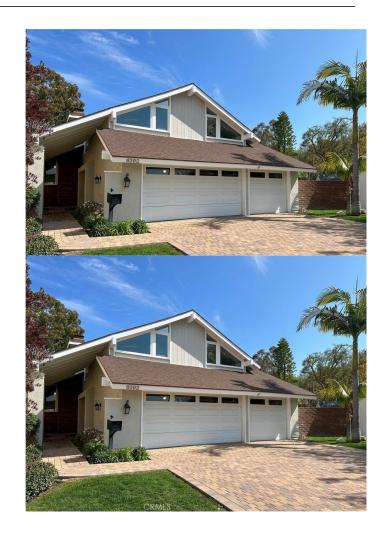

## \$6,200 - 6292 Sierra Siena Road, Irvine

MLS® #OC23040576

## \$6,200

4 Bedroom, 3.00 Bathroom, 3,000 sqft Residential Lease on 0 Acres

Broadmoor (BM), Irvine,

GORGEOUS home exquisitely updated and remodeled with granite counters thru out-stainless steel appliances. Newly painted interior and exterior. Travertine floors and hardwood "like" flooring. One of the largest lots in TR Broadmoor. View of Shady Canyon. 3 car garage with lots of storage. Large upstairs bonus room perfect for office, playroom, theater or extra bedroom. Cul de sac location with long driveway with custom paving stones. New windows and doors throughout. Very close to Bonita Canyon Elementary School. This home is unique and a rare find. You will not want to miss it.