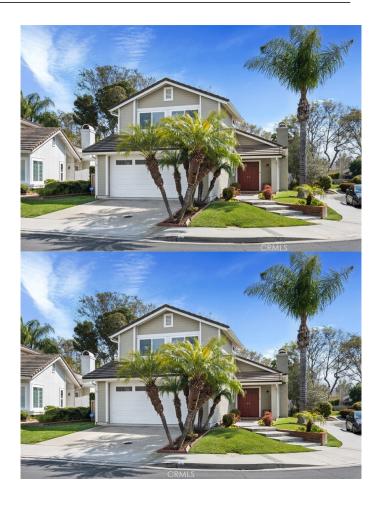

# \$1,348,000 - 2 Sand, Irvine

MLS® #OC23045896

# \$1,348,000

3 Bedroom, 3.00 Bathroom, 1,587 sqft Residential on 0 Acres

Briarglen (BG), Irvine,

Located in the highly regarded Woodbridge community of Briarglen Homes, we are pleased to welcome you to 2 Sand. Located on a corner lot of a small Cul de Sac with no one behind or on one side, you will enjoy privacy and all the outstanding benefits of living in Woodbridge. Featuring 3 bedrooms, 2.5 bathrooms, vaulted ceilings, and a two-car garage, this two-story house is a great place to call home. Travertine tiles on the main level and hickory wood floors that take you upstairs - featured through the second floor, are amongst the many improvements made throughout the home. All bedrooms feature hickory floors and mirrored wardrobe doors. Bathrooms were updated with newer vanity cabinets and granite counter tops. In addition, the home's doors and windows were also updated with double-pane beveled glass and wood casings. With a newer HVAC system, and roof refurbishment, including fascias, underlay, and flashing, the house shows pride of ownership. The kitchen, with its gas range and granite tile counters opens to both a breakfast area and family room. A main level laundry room grants access to the garage which was upgraded to include a built-in sink, faucet with water softener, epoxy flooring and built-in cabinetry from Closet by Design. On the main level you will enjoy the living room's custom fireplace that provides warmth and captivating appeal. This is an entertainer's dream with formal and casual dining areas as well as a large back yard patio