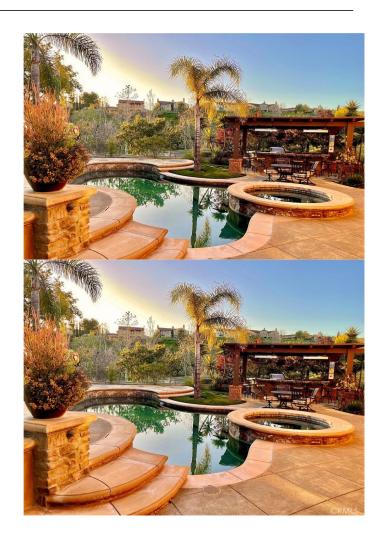

### \$2,495,000

4 Bedroom, 5.00 Bathroom, 3,786 sqft Residential on 0 Acres

Carillon (CARL), San Clemente,

Amazing combination of canyon and ocean view pool home sitting at the top of the coastal hills in highly sought-after community of Talega in San Clemente. This hilltop Tuscan Villa presents a unique combination of privacy, views, and luxury. Situated on a massive premium lot at the end of a cul-de-sac, this estate offers you your own private resort. Upon entering the private gate, you and your guests are welcomed by the Zen courtyard with its calming waterfall and lush landscaping. Around the corner is a private Casita with it's own HVAC and bathroom, which is perfect for a home office or guest suite. The tastefully designed backyard begs to host grand parties with a fully equipped outdoor kitchen, heated pool with beautiful fountains and lights, gas fire pit, and outdoor dining area. For those quieter days, a private heated interior courtyard is perfect for cozy evenings. Entering the main level, is a breath of fresh air with soring 20+ foot ceilings complemented by a stately winding staircase to the second level. Two fireplaces add to the comfortable, warm and inviting interior. Indoor/outdoor living is maximized by the floor to ceiling doors that open to the expansive backyard oasis. With a custom chef kitchen open to the dining and living room, the possibilities are endless for the hostess with the mostess. Upstairs the master retreat includes a large walk in closet, jacuzzi tub, and a private balcony to watch the beautiful sunsets. In the secondary wing, are two additional bedrooms both with walk-in