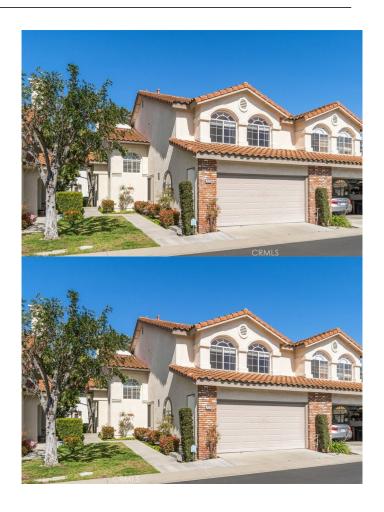

## \$979,000 - 24315 Carlton Court, Laguna Niguel

MLS® #OC23061277

## \$979,000

4 Bedroom, 3.00 Bathroom, 1,955 sqft Residential on 0 Acres

Village Niguel Gardens I (VNG), Laguna Niguel,

Live your best life in this immaculate, end-unit townhome in the highly sought-after gated community of Village Niguel Gardens. The 2-story open floor plan delivers more than 1,950 square feet of beautifully appointed living space with 4 bedrooms and 2.5 baths and the convenience of a direct-access 2-car garage. Only one shared wall ensures privacy. while large windows on three sides fill the interior with natural light. Wood-look flooring throughout contrasts with neutral wall tones and bright white trim for a fresh, modern look. A stylish corner fireplace topped with a decorative mantel and wall panel that extends all the way to the ceiling makes a bold statement in the living room, while an oversized slider and a bay window in the adjacent dining room provide unobstructed views of the lush greenbelt beyond the patio. You'II love entertaining al fresco with plenty of room for a barbecue and seating. Step through the rear gate to enjoy the beautifully maintained green space and mature trees. The contemporary kitchen features white cabinetry, granite countertops and stainless steel appliances topped by an elegant recessed ceiling. Open to the dining room on one side and an informal breakfast nook/family room on the other, the design accommodates both formal and casual living. A skylight illuminates the sunny upstairs hallway with built-in cabinets and bookcases. Soaring ceilings and a bay window lend grandeur to the master suite, along with dual