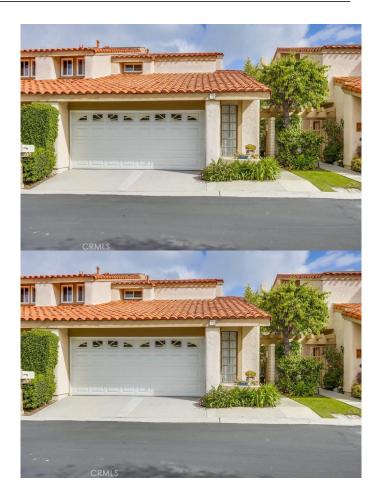

## \$5,000

3 Bedroom, 3.00 Bathroom, 2,252 sqft Residential Lease on 0 Acres

Park Crest (PT), Irvine,

Located in Irvine's University Park community, an attached single-family home with 3 bedrooms and 3 bathrooms, spread over two stories. The property comes with a 2-car garage for parking and storage. Wood Floors, which adds a warm and welcoming touch to the interior. Natural light is abundant in the property, making it bright and airy. Private gated entry that welcomes you to a double door entrance. Property offers a good size back hardscape patio complete with potted plants.