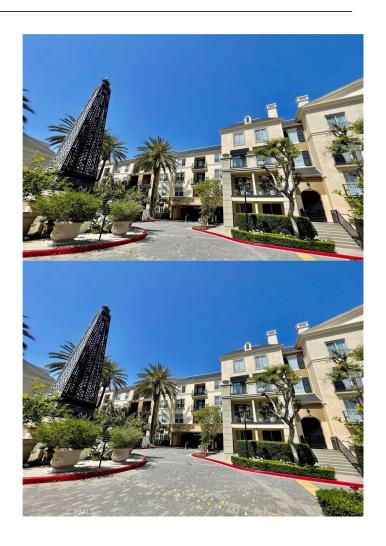

### \$2,300

1 Bedroom, 1.00 Bathroom, 648 sqft Residential Lease on 0 Acres

Watermarke (WATR), Irvine,

Partially furnished 1bdrm/1ba unit now available at the luxurious Watermarke Community. Highly desirable unit located on the top floor with an upgraded kitchen with ample cabinetry, stackable washer/dryer in unit, and resort-style amenities including pools, spas, cabanas, 24- hour state of the art fitness room, movie theatre, playground, clubhouse, basketball court & game room. Close to shopping, fwy, airport and restaurants including Starbucks, Houstons, Mother's Market and Puestos.