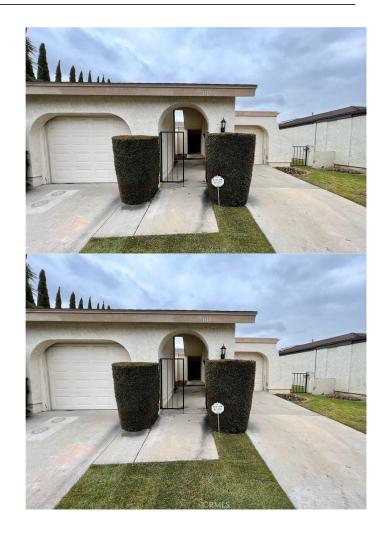

## \$658,900 - 1117 Boatswain Circle, Anaheim

MLS® #OC23093767

## \$658,900

2 Bedroom, 2.00 Bathroom, 1,461 sqft Residential on 0 Acres

Anaheim Shores (ANSH), Anaheim,

Back on a Market! Highly desirable Anaheim Shores Extraordinary location - few minutes from Cal State Fullerton and Disneyland, next to John Marshall Elementary School/Park. 2 Bedrooms and 2 full bath One-story attached on one side house located at the end of Cul-De-Sac. Open Floor plan. Fireplace. Enclosed indoor courtyard with large side and backyard. Newer AC and water heater. 2 one-car garages (1 garage with direct access) with just couple years old garage doors. Bosch alarm system built-in.