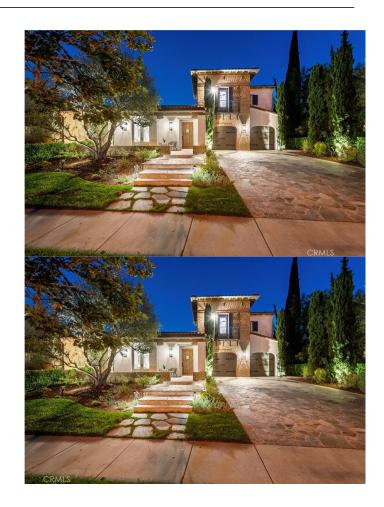

## \$3,495,000

5 Bedroom, 6.00 Bathroom, 4,736 sqft Residential on 0 Acres

Careyes (CARY), San Clemente,

Introducing an unparalleled Talega dream home! This extraordinary estate is gracefully positioned within the gated enclave of Careyes, nestled on a tranquil cul-de-sac that offers expansive ocean and mountain vistas. Immerse yourself in the coastal ambiance of this 5-bedroom, 5.5-bathroom haven, where recently rejuvenated bathrooms, a well-appointed laundry room, and fresh exterior paint, all completed in spring 2022, elevate the living experience. The chef's kitchen, adorned with top-tier Sub-Zero and Thermador appliances, a walk-in wine storage, and ocean-facing glass doors, infuses the space with natural light and frames breathtaking views. Notably, an oversized butler's pantry complements the expansive walk-in pantry.